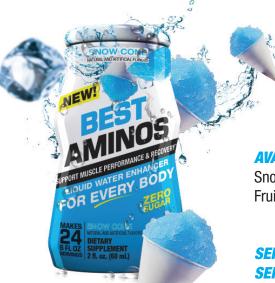

## **AVAILABLE FLAVORS:**

Snow Cone Fruit Punch

SERVING SIZE: 1/2 tsp (2.5 mL) SERVINGS PER BOTTLE: 24

#### WHAT IS BEST AMINOS<sup>™</sup>?

Best Aminos<sup>™</sup> liquid water enhancer contains a blend of amino acids to help with performance and recovery. Amino acids are the building blocks of protein and play a critical role in helping you achieve your fitness goals. By increasing protein synthesis, amino acids can help you build lean muscle, prevent muscle breakdown and speed recovery. Best Aminos<sup>™</sup> liquid water enhancer now allows you to get more amino acids in a delicious, sugar-free, calorie-free beverage. Simply add a squirt to your water and go!<sup>+†</sup>